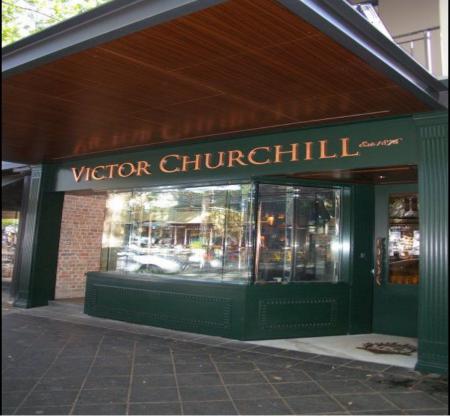

## **Brand-new Office Suite - Queen Street Woollahra**

Located in the centre of Queen Street, Woollahra, 132 Queen Street is a brand new commercial building providing approximately 125 sqm NLA occupying the entire 1st level.

The building combining 'Victor Churchill Meats' a brand-new concept store on behalf of Vic's Premium Meats, will no doubt be the centre piece of Queen Street.

Level 1, carefully planned providing 2 distinctive open offices are connected via a central passage.