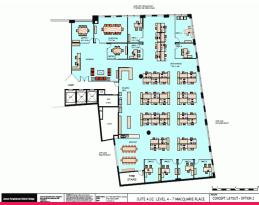

Level 4/7 Macquarie Place, Sydney NSW 2000

## **BOUTIQUE BUILDING IN SORT AFTER ADDRESS**

7 Macquarie PI is exactly where you need to be, just metres from Circular Quay with ferry, bus and train transport links all on your doorstep. Your surroundings are abuzz with cafes' and restaurants and through expansive windows you have magnificent views.

Your own front garden, set amongst Sydney's landmark buildings, is a fresh green space perfect for relaxing over a coffee or a leisurely lunch. You're surrounded by Sydney's heritage and also by its future, with Australia's leading financial and consulting businesses all within a few minutes walk.

With a refurbished, stylish entrance and foyer, modern sophisticated services (incl. back up power), 7 Macquarie PI is the perfect backdrop for succ