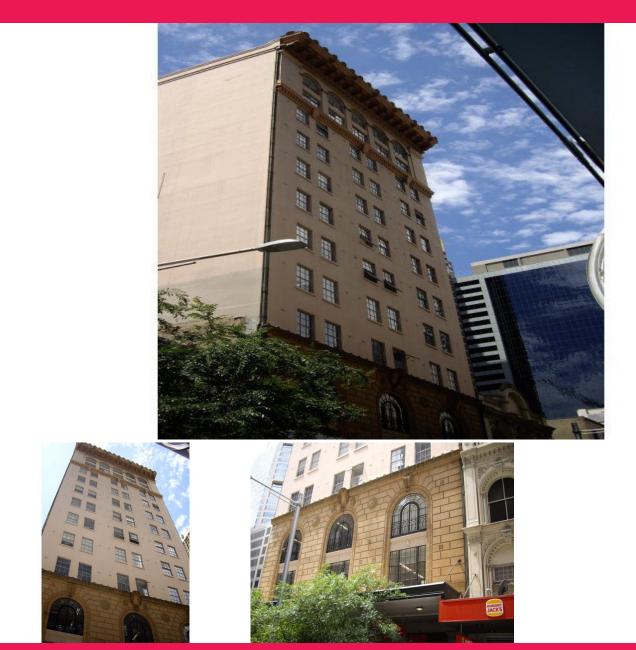

## 250 Pitt Street, Sydney NSW 2000

## 250 Pitt Street - 29 Lots in one line in a unique CBD building

250 Pitt Street offers 29 strata lots in one line in a boutique CBD heritage listed building. The building provides unique space in the CBD close to Pitt Street Mall and Town Hall and directly opposite 2 Park Street and the Hilton Hotel.

The property offers:

-A variety of suites ranging from 26 - 48 sqm for a total area of 1,109sqm\* -Holding net income \$335,000 p.a\*

-A unique heritage facade that will attract boutique tenants or owner occupiers