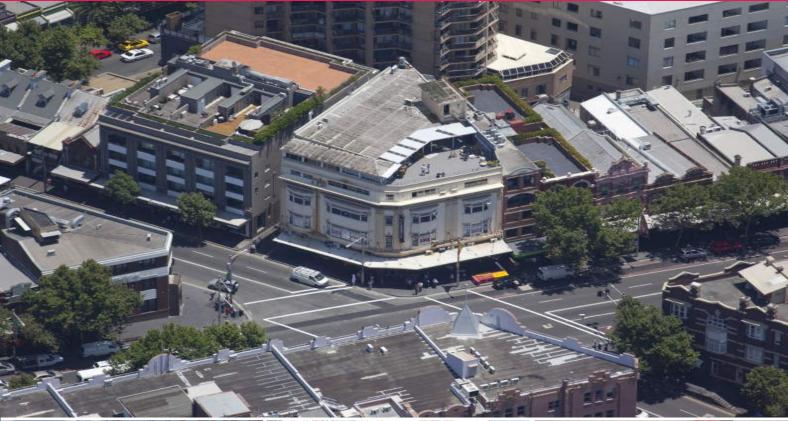

## 113-115 Oxford Street, Darlinghurst NSW 2010

## 'Adam's House' - A Whole five storey building

"Adam's House'is a three storey inter-war classical style building built circa 1920 with a two (2) storey addition. The building has frontage on both Oxford and Crown Streets, comprising six (6) retail shops at ground level which are occupied by four (4) retail tenants.

Access into 'Adam's House' is level at street level with the main entrance located at the intersection of Oxford and Crown Streets. Most office levels provide independent unisex bathrooms, kitchenettes and most office suites are provided with air conditioning.

Arnold Place, a public rear lane-way provides access into a security underground car park. Each of the upper office levels are serviced by two lifts. The building has benefited from some interior refurbi