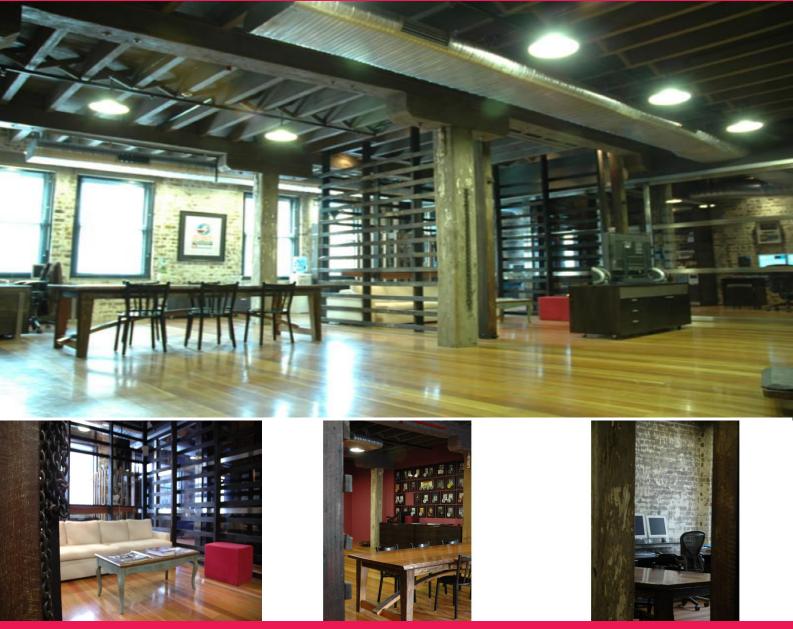

## Top creative space in Walsh Bay - Level 2, 24 Hickson Road, WALSH BAY

Located on the southern side of Hickson Road between Towns Place to the west and Windmill Street to the South. The property is directly opposite the refurbished and restored Pier 8&9 and forms part of the Walsh Bay and Millers Point precinct. The existing heritage facade will remain as part of the building upgrade. The building retains the exposed ceiling beams and heritage features.

High quality fitted out creative space.

E: Christopher.selman@a

1000sqm

**Christopher Selman** +61 411 274 600 Chris.Selman@ap.jll.com