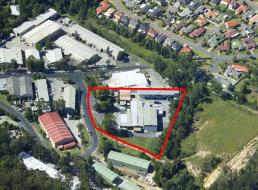

## 12 Jusfrute Drive, Gosford NSW 2250

## **Industrial Refrigeration / Freezer Complex**

12 Jusfrute Drive, West Gosford NSW

Originally developed to provide four (4) large free span industrial sheds including one (1) freestanding two storey administration complex. 24hour logistic distribution.

Currently occupied by Bidvest, all buildings will be vacated in July 2012, therefore, ideal for immediate occupation or future re development upon settlement.

â?¢ Total net lettable area - 3,295sqm\*
â?¢ Total site area - 9,168sqm\*
â?¢ Vacant possession July 2012
â?¢ All genuine offers