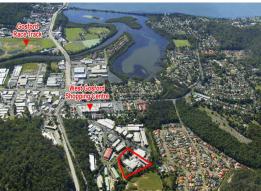

## 12 Jusfrute Drive, Gosford NSW 2250

## **Industrial Refrigeration / Freezer Complex**

12 Jusfrute Drive, West Gosford NSW

Originally developed to provide four (4) large free span industrial sheds including one (1) freestanding two storey administration complex. 24hour logistic distribution.

Currently occupied by Bidvest, all buildings will be vacated in July 2012, therefore, ideal for immediate occupation or future re development upon settlement.

â?¢ Total net lettable area - 3,295sqm\*
â?¢ Total site area - 9,168sqm\*
â?¢ Vacant possession July 2012
â?¢ All genuine offers