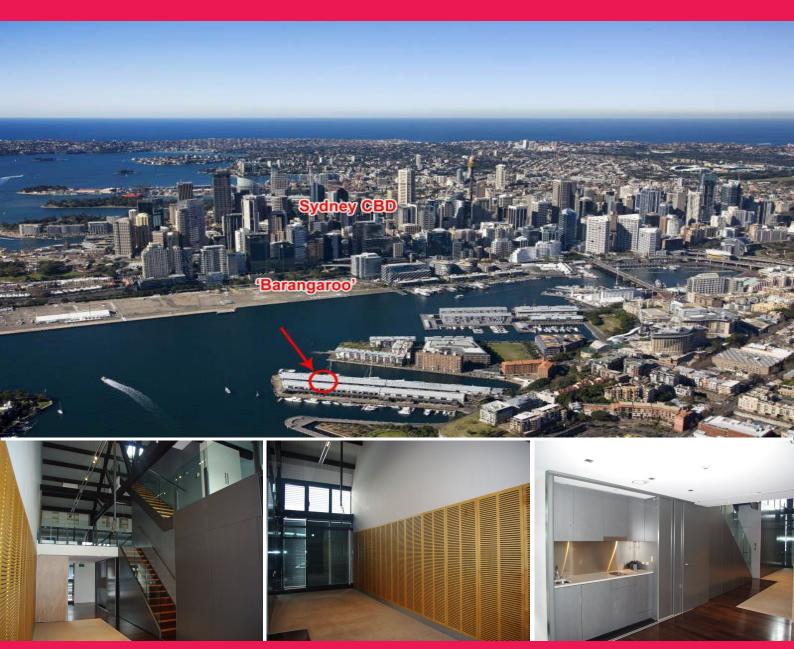

## Waterfront Office Suite - Mortgagee in possession - Will be sold!

Suite 30 - JONES BAY WHARF, Pyrmont

Located on the upper deck of Wharf 21, Suite 30 promotes an open plan layout with direct access onto a full width timber deck overlooking Pyrmont Park and Sydney Harbour.

- \* Total internal area 172sqm\*
- Lower level 70sqm\*
- Mezzanine level 77sqm\*
- Loft level 25sqm\*
- $^{\star}$  High quality fixtures include galley style kitchen, 2 bathrooms, air-conditioning, exposed cathedral ceilings &