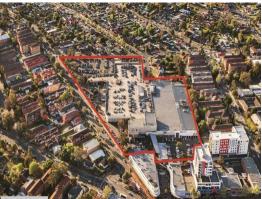

## Strong Performing, High Traffic, Sydney Sub-Regional Shopping Complex - For Sale

Fairfield Forum, Sydney NSW

- Dominant, strong performing sub-regional shopping centre featuring a Kmart DDS, Coles Supermarket, four mini majors\* plus 40 specialty shops\*, five kiosks\*, five ATMs\* & a medical centre providing a total GLA of 17,953 sqm
- Securely anchored to leading retailers Coles Supermarket & Kmart DDS (Initial expiry 2020) via long term 15 + 10 + 10 year leases
- Robust MAT growth of 7.29%
- Located on a large, h