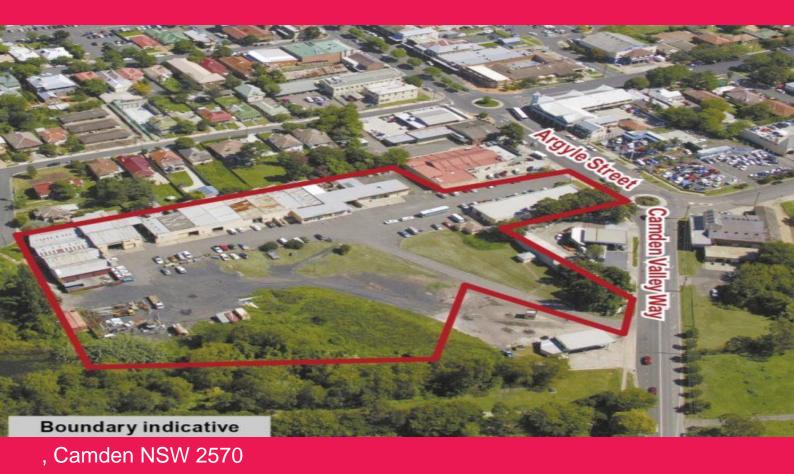

## Retail Development Site in Major Sydney Growth Region (Receivers & Managers Appo

10 & 16 Argyle Street, Camden, NSW

- Large 'City Centre' located site recently re-zoned to comply for retail use under the Camden LEP 2010  $\,$ 

- Total site area - 2.2 h.a.\*

- Interest tendered by national supermarket tenants

- Currently leased to  $13^*$  tenants providing solid holding income with flexibility for vacant possession

- Current passing income of \$260,522 p.a.\*