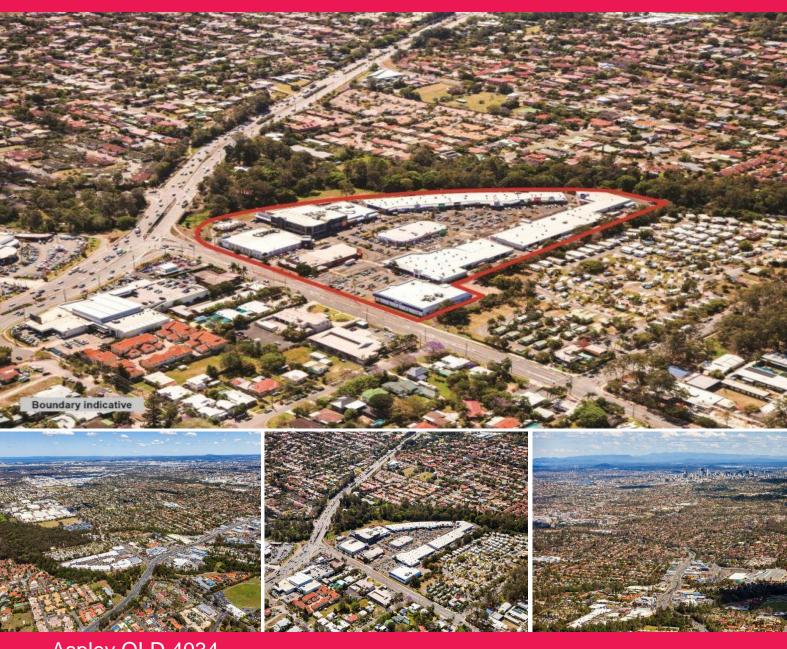

, Aspley QLD 4034

## One of Brisbane's Best Homemaker Centres - For Sale Individually or In-One-Line

Homemaker City Aspley

- One of the largest homemaker centres in Brisbane's northern suburbs, comprising 36 major homemaker tenants, two pad sites and nine office tenancies, providing a total GLA of 24,612 sqm\* with abundant and easily accessible on-grade car parking for 460 cars\*.
- Anchored by some of Australia's premier homemaker and bulky goods retailers.
- High profile site on the north-eastern corner of Gympie Road and Zillmere Road, Gympie Road accommodates 20,000