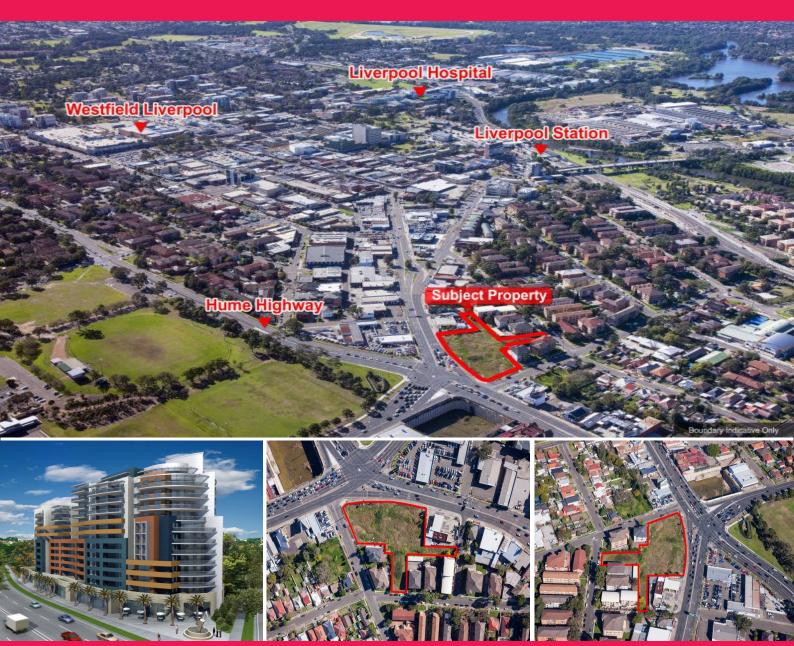

## 420-446 Macquarie Street, Liverpool NSW 2170

## **Gateway Development Site**

420-446 Macquarie Street, Liverpool

- Total Site Area: 6,158sqm\*
- Ideal for medical/commercial/retail uses
- DA approved for 154 units & 1,257sqm\* of retail space
- Zoned B4 Mixed Use & R4 High Density Residential
- Clear site ready for immediate development
- Potential for revised development scheme