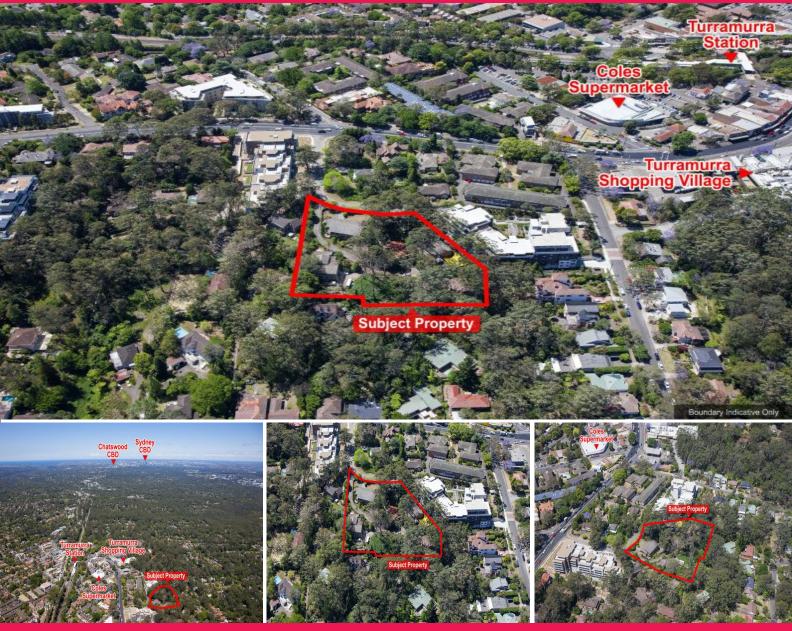

## **DA Approved Residential Development Site**

Jones Lang LaSalle are pleased to present 5-15 Lamond Drive, Turramurra. This represents an exciting opportunity to acquire a DA Approved development site in close proximity to the Pacific Highway allowing easy access to Chatswood and the Sydney CBD. This site also enjoys outstanding public transport options at your doorstep.

Development FOR SALE

- Walking distance to Turramurra Train Station
- 300m\* to Turramurra Shopping Village
- Attractive internal unit sizes
- Nestled amongst a peaceful bushland setting

Leslie Cheng

+61411879765 leslie.cheng@ap.jll.com