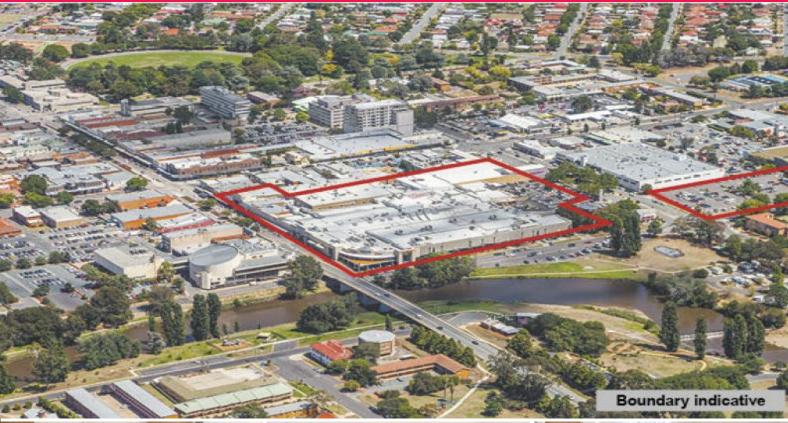

## , Queanbeyan NSW 2620

## Dominant, Bustling Sub-Regional Shopping Centre - For Sale

Riverside Plaza Shopping Centre, Queanbeyan, NSW

- The largest and only sub-regional shopping centre within a vibrant & fast growing catchment, comprising a strong trading Coles supermarket, Target DDS, four\* mini majors, 43\* high quality specialty tenants, five\* kiosks, four\* ATMs & nine\* office tenancies, providing a total GLA of 21,391\* sqm

Retail

FOR SALE

21391sqm

- High representation of national and/or chain retailers, which secure  $88\%^*$  of GLAR and  $83\%^*$  of gross income
- Fully leased net inco

Simon Rooney

+61418284680 simon.rooney@ap.jll.com