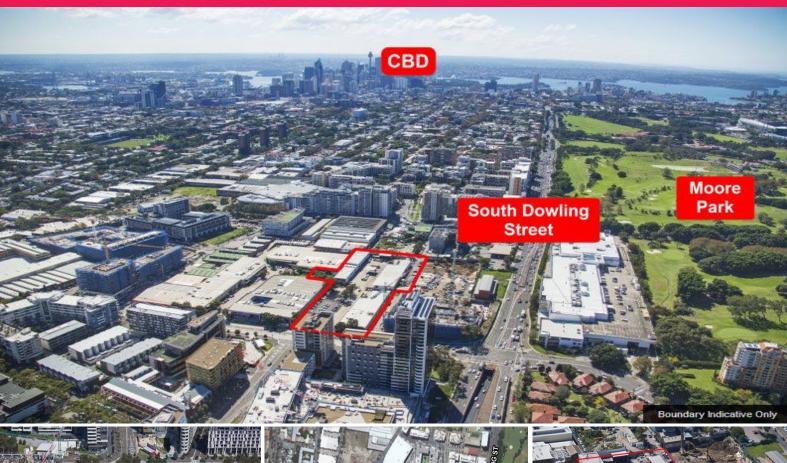

52-54 O'dea Avenue, Waterloo NSW 2017

## Large Scale Residential Development site (STCA)

52-54 Oâ??Dea Avenue, Waterloo, NSW

â?¢ Highly desirable, fast developing Green Square Precinct

â?¢ Zoned 10(B) & 10(E) mixed use, under the CoS LEP 2012

â?¢ Permitting up to 20 stories

â?¢ Site area: 14,020sqm\*

â?¢ FSR 1.5 :1 (2:1 max)

â?¢ 900m\* to Green Square Station

\*Approx.

Under instructions from Woollahra Council

FOR SALE VIA PUBLIC TENDER - Closing 2.30pm (AEST) Wednesday