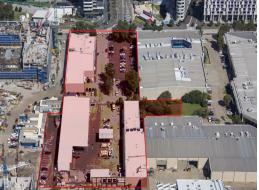

52-54 O'dea Avenue, Waterloo NSW 2017

â?¢ Permitting up to 20 stories

â?¢ Site area: 14,020sqm\*

â?¢ FSR 1.5 :1 (2:1 max)

â?¢ 900m\* to Green Square Station

\*Approx.

Under instructions from Woollahra Council

FOR SALE VIA PUBLIC TENDER - Closing 2.30pm (AEST) Wednesday