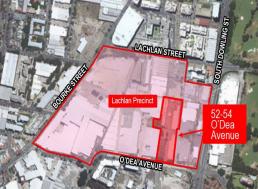

52-54 O'dea Avenue, Waterloo NSW 2017

â?¢ Permitting up to 20 stories

â?¢ Site area: 14,020sqm\*

â?¢ FSR 1.5 :1 (2:1 max)

â?¢ 900m\* to Green Square Station

\*Approx.

Under instructions from Woollahra Council

FOR SALE VIA PUBLIC TENDER - Closing 2.30pm (AEST) Wednesday