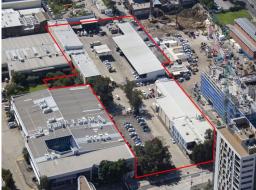

52-54 O'dea Avenue, Waterloo NSW 2017

â?¢ Permitting up to 20 stories

â?¢ Site area: 14,020sqm\*

â?¢ FSR 1.5 :1 (2:1 max)

â?¢ 900m\* to Green Square Station

\*Approx.

Under instructions from Woollahra Council

FOR SALE VIA PUBLIC TENDER - Closing 2.30pm (AEST) Wednesday