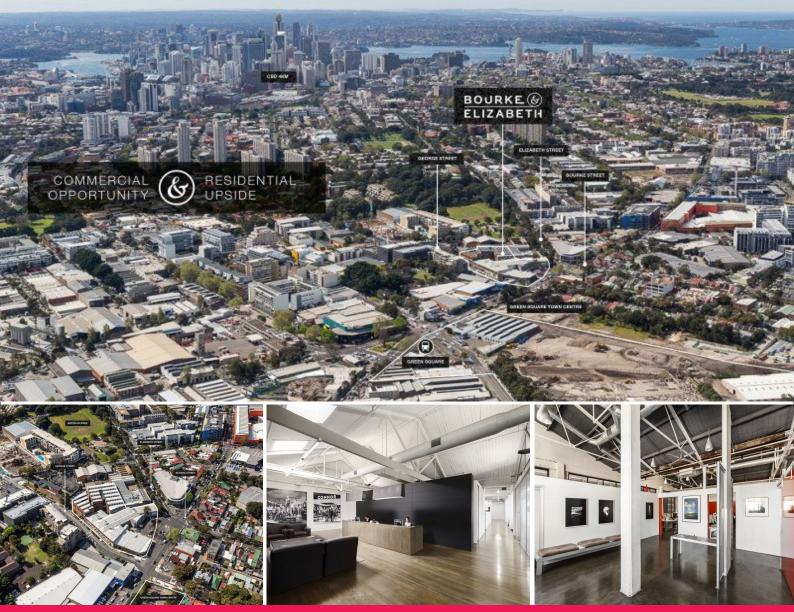

## **Ultimate Value-Add & Endless Possibilities**

1029-1035 Bourke St, 723 Elizabeth St & 409 George St, Waterloo

 $\hat{\mathbf{a}}? \phi$  Strategic investment with residential opportunity

â?¢ Character adaptive re-use space

 $\hat{\mathbf{a}}?\phi$  Tenants include Oroton, Versace and Camerich

â?¢ \$2,949,625 net income (approx..)

â?¢ Significantly under rented

� 7,801m² site area

� 17,162m² potential GFA

â?¢ Opposite Green Square town centre

â?¢ Three titles

â?¢ Mixed use zoning

Offices

FOR SALE

7801sqm

Sam Brewer

+61 411 158 684 Sam.Brewer@ap.jll.com