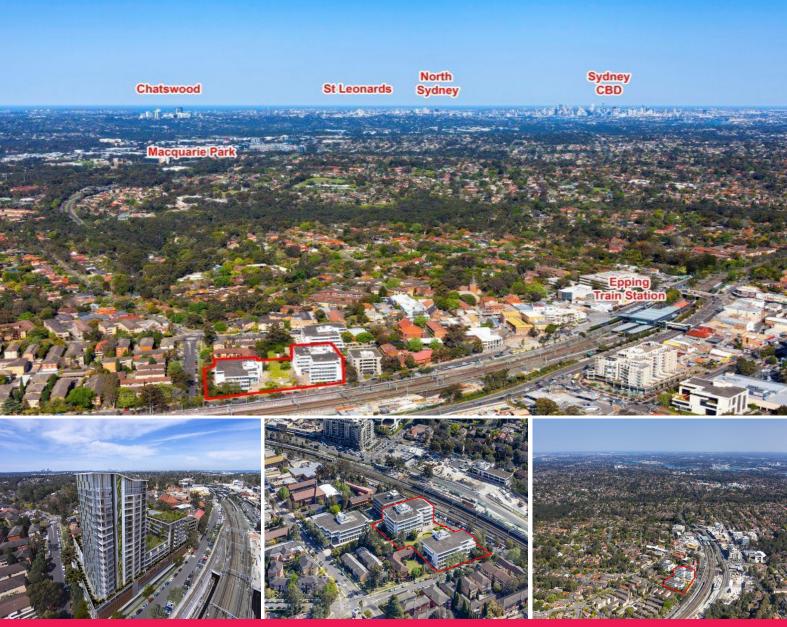

20-28 Cambridge Street, Epping NSW 2121

## **Sydney's Ultimate Residential Development Opportunity**

20-28 Cambridge Street, Epping NSW

â?¢ Potential to yield approximately 500 apartments plus retail

â?¢ Outstanding city skyline and district views

â?¢ Vacant possession early 2015

â?¢ Site area 8,314 sqm\*

â?¢ 300m\* to Epping Train Station

â?¢ Zoned B2 Local Centre in Hornsby Council

 ${\bf \hat{a}?} {\bf \not{c}}$  FSR 4.5:1 and 72m height limit

 ${\bf \hat{a}}?{\bf \hat{c}}$  One train station to Macquarie Centre - set to be Sydney's largest shopping centre