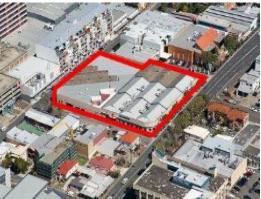

## **Outstanding Elevated Mixed Use Development Site**

??? Outstanding mixed use development opportunity in the heart of Fortitude Valley

??? Site Area: 5,393 sqm (approx)

??? Prominent corner position with three street access

??? Holding income: \$354,300 (approx)

??? Opposite significant retail complex, public car park and Brunswick Street Train Station

??? Located within 1.5km (approx) of CBD, 400m (approx) from Brunswick Street Mall and 12km (approx) from Brisban