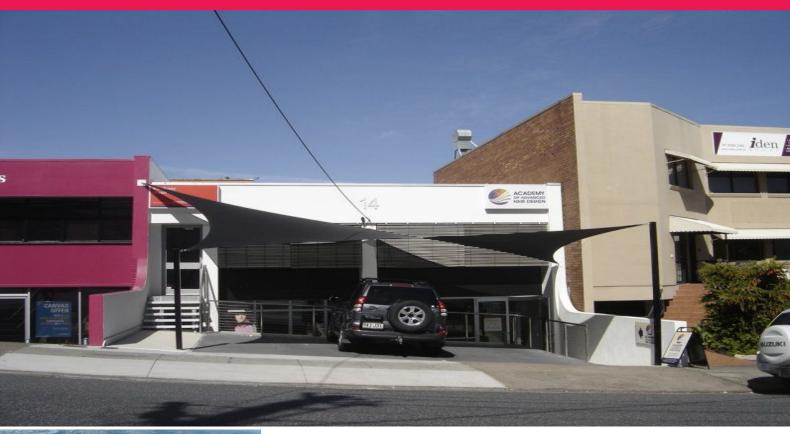

## 14 Douglas Street, Milton QLD 4064

## **Fully Leased Brisbane Fringe Office Building**

â?¢ Fully leased 526sqm (approx.) commercial office building with parking for 6 cars (ratio 1:87 approx.)

â?¢ Net Income: \$215,865 (approx.)

â?¢ Site Area: 405sqm (approx.)

â?¢ Prominently located within immediate proximity to Park Road

 $\hat{a}$ ?¢ Positioned within walking distance of the Milton Train Station (300m approx.), Bus Stops (200m approx.) and the Brisbane River Walkway (250m approx.)