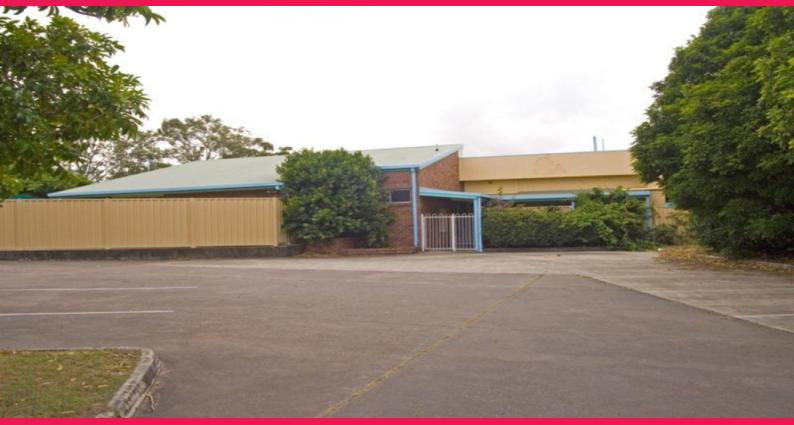

## 1 of 43 Childproof Business Opportunities For Sale or Lease -Boondall

\* Single level child care centre, well equipped internally for staff and children with play rooms, staff rooms, storage areas, preparation rooms and amenities provided

\* External play areas fitted with play equipment, sandpit, shade sails and secure fencing

\* Car parking provided 11 vehicles at the entrance to the centre

\* Prominently positioned on the corner of Sandgate and Roscommon Road, directly opposite Boondall State Primary School

\* Previously licensed day care places: 74 (approx.)

\* For further information on all of the Child Care Centres available for sale and lease please visit: www.childproofopps.com.au

Retail FOR SALE

519sqm