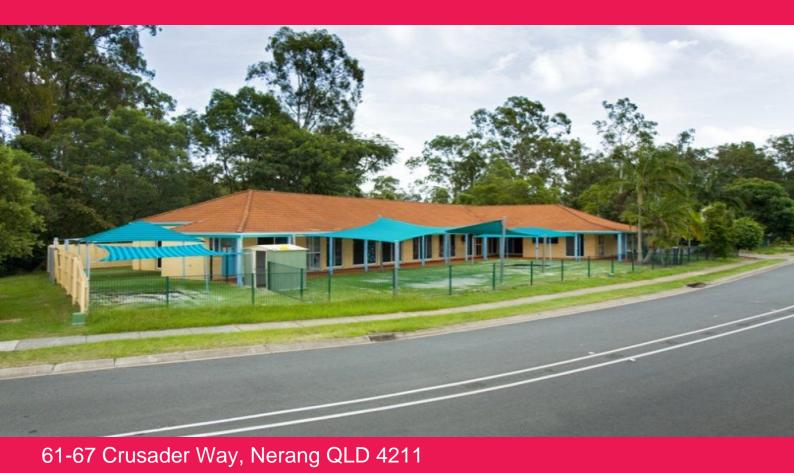

## 1 of 43 Childproof Business Opportunities For Sale or Lease -

\* A modern, single level, purpose built Child Care Centre providing good quality accommodation

 $^{\star}$  Well equipped internally for staff, children and administrative purposes with a functional internal layout

\* Outdoor play areas provide artificial grass cover and designated shade sails and sandpits

\* Car parking available for 12 vehicles

Nerang

\* The centre adjoins low density residential housing and parkland and is approximately 800 metres east of Nerang State High School and 200 metres from St Bridget's Primary School

\* Previously licensed day care places: 74 (approx.)

\* For further information on all of the Child Care Centres available for sale and lease please visit: www.childproofopps.com.au

Retail FOR SALE

651sqm