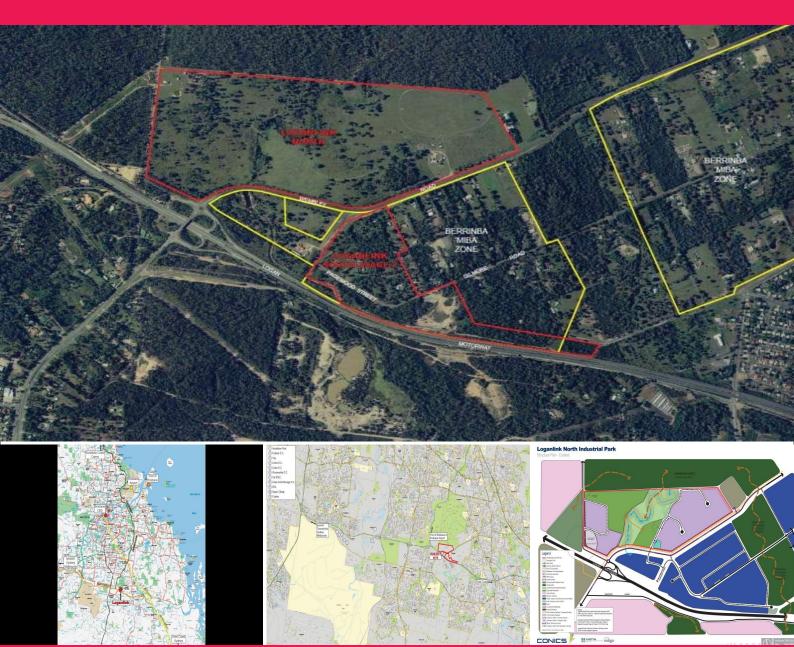

## LoganLink North & South

- Prime location within one of the most highly sought after logistics precincts in Australia

- Direct access to and from the Logan Motorway

- Traffic light free connections to the Gold Coast, Port of Brisbane, Brisbane Airport and Ipswich

- Fully approved 50 hectare industrial estate available in parcels from 10-20 hectares

- Unique opportunity to cater to a wide variety of tenants and owner-occupiers with proposed allotments ranging in size from 2,000sqm up to 10 hectares