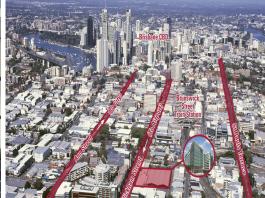

512 Wickham Street, Fortitude Valley QLD 4006

## **Iconic Brisbane Office Investment**

 $\rm \hat{a}?\hat{c}$   $\rm \hat{a}??HQ\hat{a}??$  South Tower comprises 12,900sqm\* of prime office space and 1,750sqm\* of retail with a highly exposed frontage to Wickham Street

 $\rm \hat{a}? \not{c}$  Secure major lease covenant to Leighton Contractors who will occupy 81%\* of the total NLA on a 10 year term

 $\hat{a}? \notin \hat{a}?? HQ \hat{a}??$  has achieved a 6 Star Green Star  $\hat{a}??$  v2 Office Design Rating and is targetting a 5 Star ABGR Rating representing world leadership in

environmental sustainability

 $\hat{a}? \phi$  Estimated fully leased net income of over  $7m^*$  at practical completion

â?¢ Secure basement par

Offices FOR SALE

14679sqm



**Paul Noonan** 

+61403