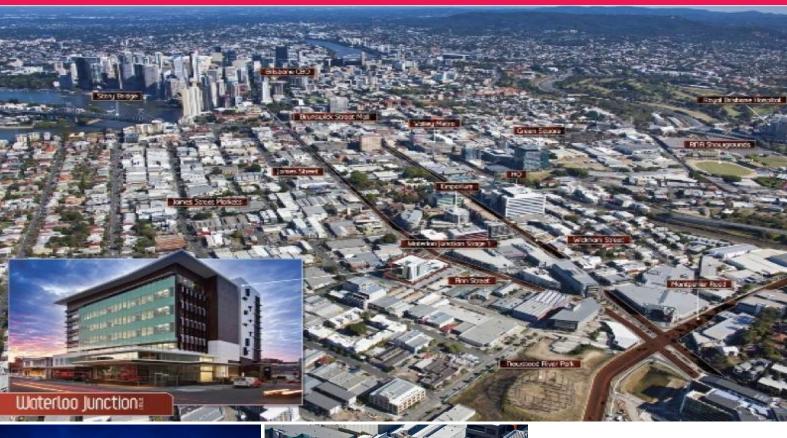

## **Landmark Investment Opportunity**

â?¢ Landmark mixed use development including Iconic Waterloo Hotel and Watpac Ltd national headquarters.

â?¢ NLA: Commercial 4,637sq.m\*

Retail/Hotel 1,926sq.m\*

â?¢ Fully Leased Net Income \$3,022,894\*

â?¢ WALE 9.17\* years, including 20 year lease to Liquorland.

 $\hat{a}$ ?¢ High profile corner position on Ann Street, a major thoroughfare linking the Brisbane CBD and Fortitude Valley.

â?¢ Located 2km from the Brisbane CBD, in close proximity to retail amenity and public transport.

â?¢ First stage of major mixed use development, Waterloo Junction.

Offices

FOR SALE

6563sqm

**Seb Turnbull** 

+61407374298 seb.turnbull@jll.com