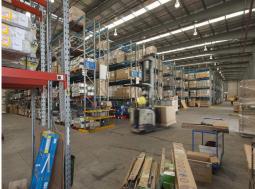

Features of the property include:

- $5,061 \text{sqm}^*$  modern tilt panel office / warehouse facility
- 12,890sqm\* general industry site
- 4,811sqm\* warehouse with 9 metre minimum internal clearance
- Fully sprinklered
- Fully fenced and secured site
- Available October 201