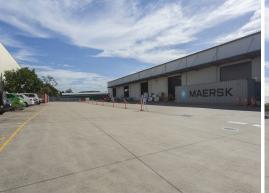

Features of the property include:

- $5,061 \text{sqm}^*$  modern tilt panel office / warehouse facility
- 12,890sqm\* general industry site
- 4,811sqm\* warehouse with 9 metre minimum internal clearance
- Fully sprinklered
- Fully fenced and secured site
- Available October 201