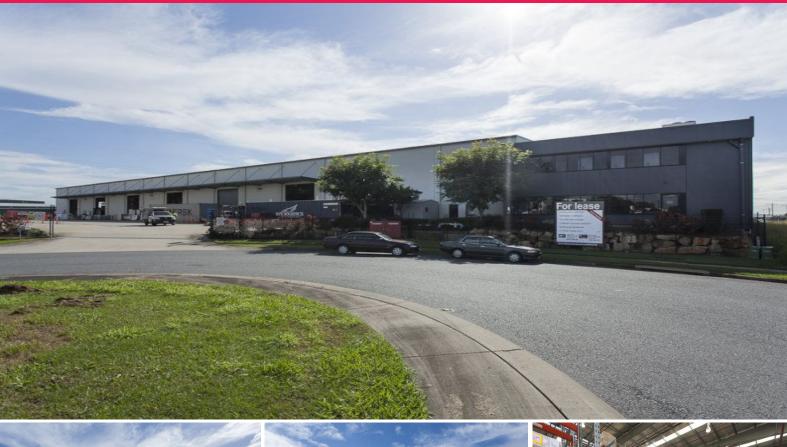

## 24 West Link Place, Richlands QLD 4077

## **Best in the West - Richlands Freestander**

West Link Place is located in the popular industrial suburb of Richlands, approximately 15 radial kilometres south west of the Brisbane CBD. Due to the close proximity to major arterial roads (Logan Motorway, Ipswich Motorway and Centenary Highway), Richlands has become popular with large corporate's and distribution companies.

Features of the property include:

- $5,061 \text{sqm}^*$  modern tilt panel office / warehouse facility
- 12,890sqm\* general industry site
- 4,811sqm\* warehouse with 9 metre minimum internal clearance
- Fully sprinklered
- Fully fenced and secured site
- Available October 201

Industrial FOR LEASE

5061sqm

**Gary Hyland** 

+61 413 288 933 Gary.Hyland@jll.com