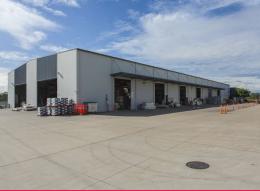

Features of the property include:

- $5,061 \text{sqm}^*$  modern tilt panel office / warehouse facility
- 12,890sqm\* general industry site
- 4,811sqm\* warehouse with 9 metre minimum internal clearance
- Fully sprinklered
- Fully fenced and secured site
- Available October 201