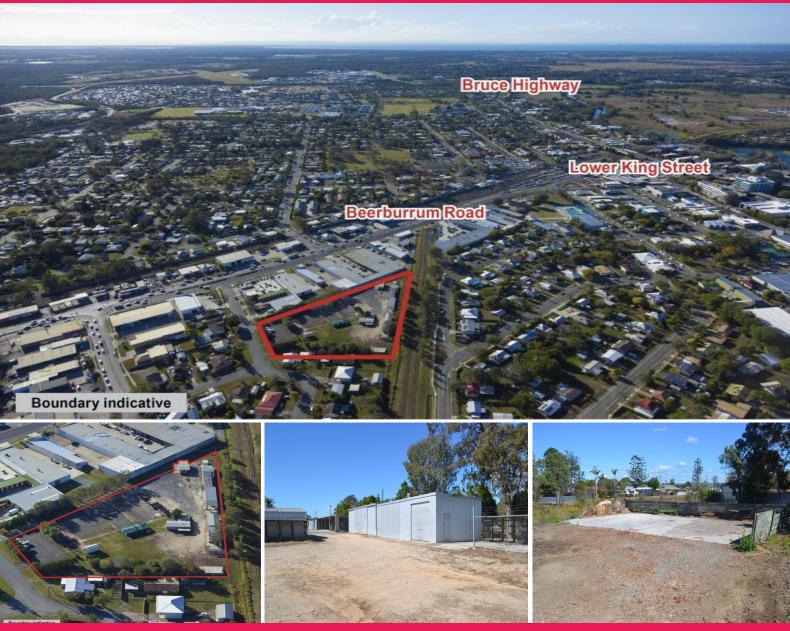

## 8 Shell Street, Caboolture QLD 4510

## Sales Yard / Development Site

JLL are pleased to present 8 Shell Street, Caboolture to market for sale with vacant possession. Centrally located within the Caboolture industrial / commercial precinct, this property provides frontage to Shell Street and immediate access to Beerburrum Road which in turn accesses the D'Aguilar Highway and Bruce Highway. Perfectly positioned within the northern industrial corridor, this location provides efficient access both north and south for industry servicing Brisbane and the Sunshine Coast.

Features of the site include:

â?¢ Available with vacant possession For sale via Tender clo Industrial FOR SALE

380sqm

**Chris Davis** 

0449 020 777 Chris.Davis@ap.jll.com