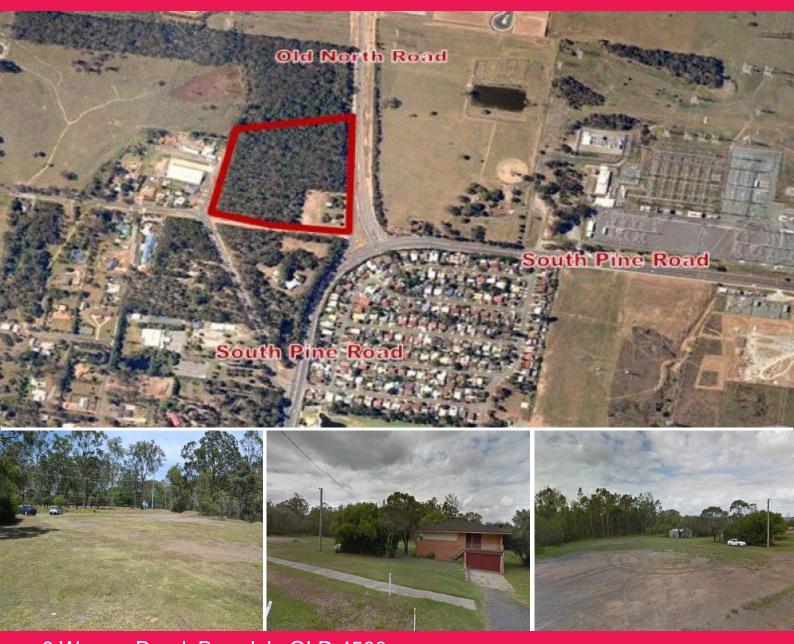

## 6 Warner Road, Brendale QLD 4500

## **Highly Exposed Industrial Site**

Features of the site include:

â?¢ 5,820sqm usable area on 4.91ha site

â?¢ Prime frontage to South Pine & Old North Rd intersection

 $\hat{a}? \not c$  900m\* from newly constructed Bunnings Warehouse

 $\hat{a}? \texttt{¢}$  Opposite proposed Masters Hardware site

â?¢ Existing buildings ready for refurbishment

â?¢ Service Industry zoned site

 $\hat{a}? \texttt{¢}$  Ideally suited to a range of hardstand reliant users