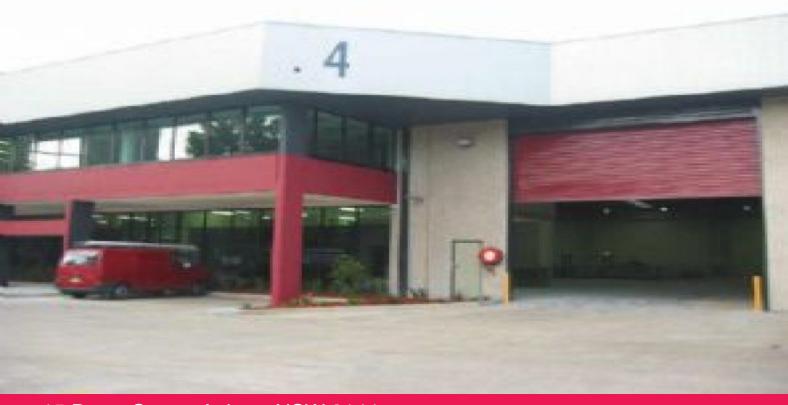

## **MODERN INDUSTRIAL UNIT**

Unit 4 is a modern warehouse / office unit with container access and internal clearance ranging from 6.3m to 7.7m. Mezzanine offices are carpeted, partitioned and have ducted air conditioning.

Eastern side of Percy Street, being just 300 metres from Parramatta Road. Unit 4 is a modern warehouse / office unit with container access and internal clearance ranging from 6.3m to 7.7m. Mezzanine offices are carpeted, partitioned and have ducted air conditioning. 17 car spaces for this unit.