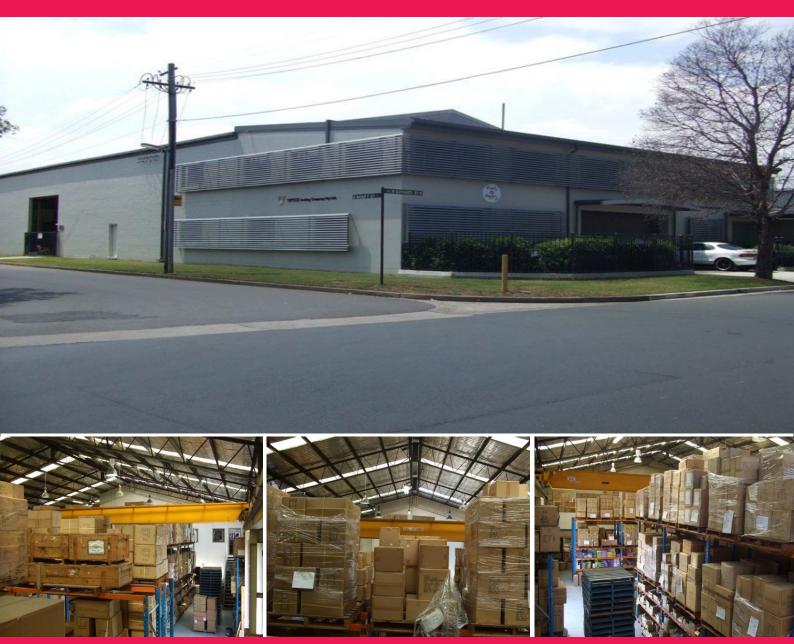

## Freestanding Office Warehouse - 10 Tonne Crane

Freestanding building which has been refurbished. The warehouse is clearspan, with clearance ranging from 5.7m minimum up to 7.1m maximum. It features container access, one roller door and 10 tonne crane. The mezzanine level office is air conditioned and carpeted. Security parking for 8 cars.

Additional Details: Located on the corner of Shaft Street and Giffard Street, Silverwater, with close proximity to Silverwater Road and M4 Motorway.

Industrial Area: 1182 m2 Warehouse: 696 m2 Other Area: 486 m2 Lease Type: Direct Lease Industrial FOR LEASE