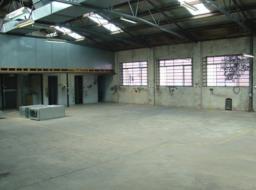

## **Freestanding Office Warehouse**

Located on the corner of Carnarvon and Stubbs Streets, Silverwater. Quick access to Silverwater Road, Parramatta Road and M4 Motorway. Freestanding office / warehouse with access via one roller door. The warehouse is clearspan, with clearance from 3.4m minimum to 5.5m maximum. The mezzanine level office is partitioned, carpeted and air conditioned. Parking for 10 cars on site.