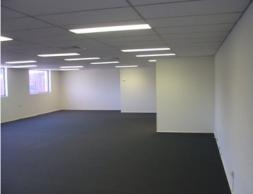

## **Freestanding Office Warehouse**

Located on the corner of Carnarvon and Stubbs Streets, Silverwater. Quick access to Silverwater Road, Parramatta Road and M4 Motorway. Freestanding office / warehouse with access via one roller door. The warehouse is clearspan, with clearance from 3.4m minimum to 5.5m maximum. The mezzanine level office is partitioned, carpeted and air conditioned. Parking for 10 cars on site.