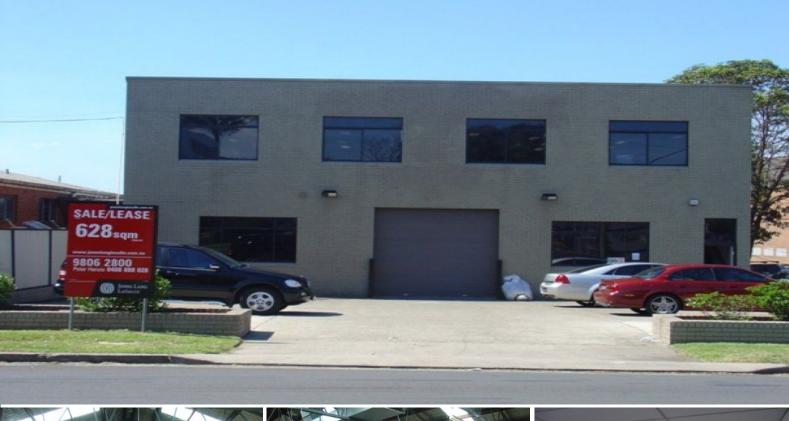

79 Carnarvon Street, Silverwater NSW 2128

## **Freestanding Office Warehouse**

Located on the corner of Carnarvon and Stubbs Streets, Silverwater. Quick access to Silverwater Road, Parramatta Road and M4 Motorway. Freestanding office / warehouse with access via one roller door. The warehouse is clearspan, with clearance from 3.4m minimum to 5.5m maximum. The mezzanine level office is partitioned, carpeted and air conditioned. Parking for 10 cars on site.

Industrial Area: 628 m2 Warehouse: 464 m2 Site Area: 759 m2 Other Area: 164 m2 Industrial FOR SALE

628sqm

**Peter Hanzis** 

0408 888 028 Peter.Hanzis@ap.jll.com