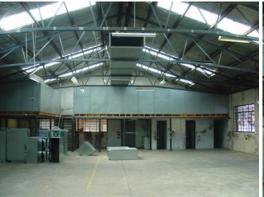

## **Freestanding Office Warehouse**

Located on the corner of Carnarvon and Stubbs Streets, Silverwater. Quick access to Silverwater Road, Parramatta Road and M4 Motorway. Freestanding office / warehouse with access via one roller door. The warehouse is clearspan, with clearance from 3.4m minimum to 5.5m maximum. The mezzanine level office is partitioned, carpeted and air conditioned. Parking for 10 cars on site.