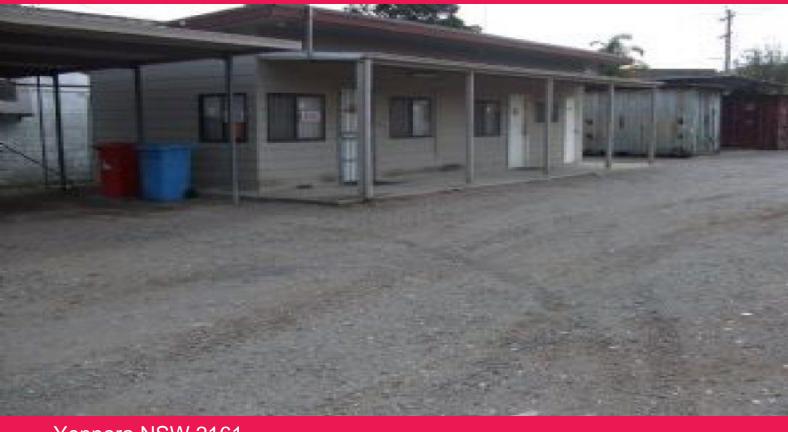

## , Yennora NSW 2161

## Yard Space + Office

Yard space previously occupied by a crane company. Suitable for a wide range of uses.

Office on site, plus separate lunchroom and changeroom facilities. Two street frontages.

Located within close access to main roads. Walk to station and then minutes to Parramatta. Yard space previously occupied by a crane company. Suitable for a wide range of uses.

Office on site, plus separate lunchroom and changeroom facilities. Two street frontages.

Total Area: 70 m2 Site Area: 1064 m2 Industrial FOR SALE

70sqm

**Victor Zerefos** 

0416 047 288 Victor.Zerefos@ap.jll.com