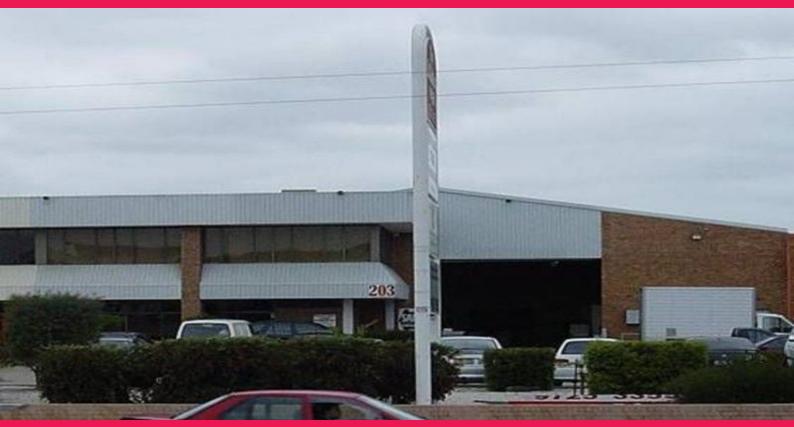

## 203 Woodville Road, Villawood NSW 2163

## Well Presented Industrial Building

Well presented industrial building with proper showroom accommodation in an area allowing bulky goods retailing. Buildings are brick construction with steel portal frame. Warehouse provides 6 metres minimum clearance with container access via 1 roller door.

Mezzanine office component is carpeted and air conditioned. Exceptional on site car parking and truck access.

High clearspan factory and office, with heaps of parking, large hardstand, extensive hibay lighting and excellent natural lighting.