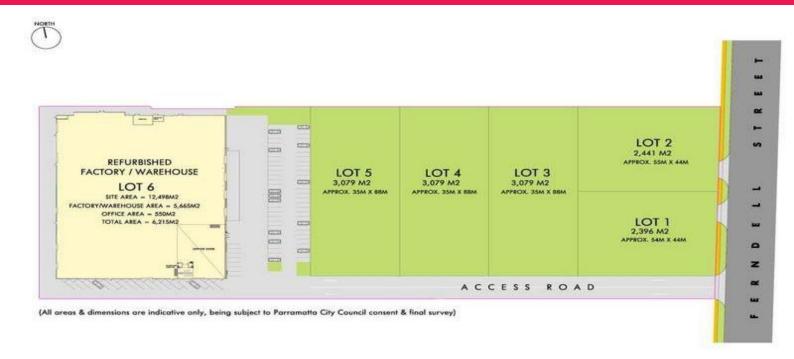

## **Five Parcels of Industrial Land**

Five parcels of industrial land for sale. Lot sizes range from 2396sqm to combined lots of 1.4ha. All lots will be cleared and levelled and are fully serviced. The only opportunity to acquire these sized industrial lots in the Central West region. Ferndell Street is a major thoroughfare with B-Double approval and easy access for articulated vehicles. Front lots have approx 44m frontages to Ferndell Street. A telecom tower is located on the eastern edge of Lot 2 on a long term lease with a rental income of \$22,050 p.a. Full lease details available on request. Lot 6 includes an existing building of 6,262 sqm (office component of 550 sqm to be built)