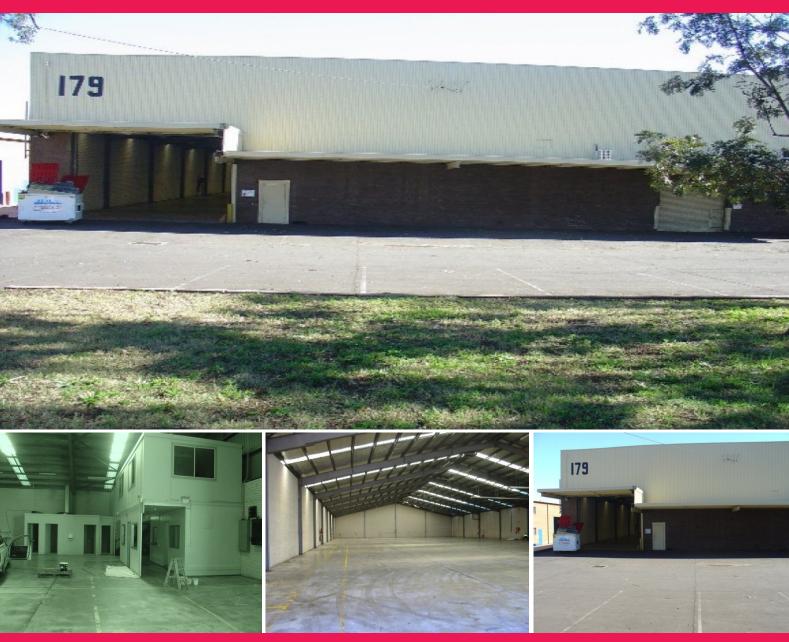

## Freestanding Factory Warehouse in Good Order

Freestanding factory in prominent location. Excellent exposure, easy entry. The property is in very good order.

Brick construction, with steel portal frame and insulated metal deck roof. The warehouse provides 4.5m - 8m maximum internal clearance, with access via 2 roller doors being container height. Small office within warehouse. Approximately 20 car spaces on site.

Previously used as a Campbells site and food warehousing

Suitable for a variety of uses. Great location, being close to main arterial roads and only minutes to Smithfield and Wetherill Park.

Industrial FOR SALE