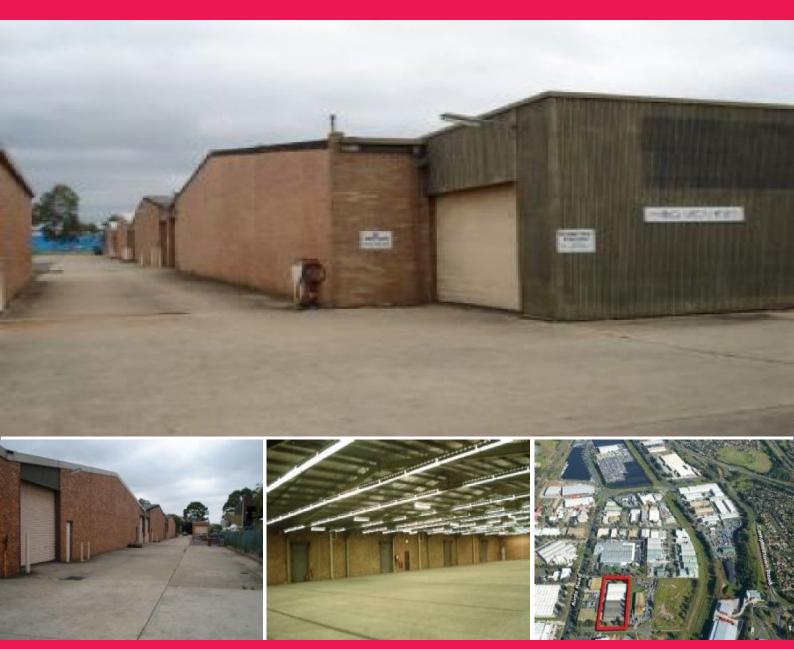

## 3 Montore Road, Minto NSW 2566

## A RARE OFFERING - 8,095.2m<sup>2</sup> of warehouse on a 14,200m<sup>2</sup> site in the Booming South

Located within only 5 minutes of the M5 & M7 Interchange at Prestons. 3 Montore Road is located in the booming South West Industrial suburb of Minto, just off Airds Road, among major industrial users such as Hollywood Plastics, Visy & Ingal Civil Products

3 Montore Road, Minto offers an excellent opportunity for both Owner Occupiers and Developers to secure a well located, functional freestanding warehouse in the Booming South West Industrial market.

The warehouse is split into four (4) separate sections via fire rated walls, with each section accessible internally via an opening within the wall section. This gives potential purchasers flexibility an

Industrial FOR SALE

8095sqm

Mel Morizzi 0418 259 835 Mel.Morizzi@ap.jll.com