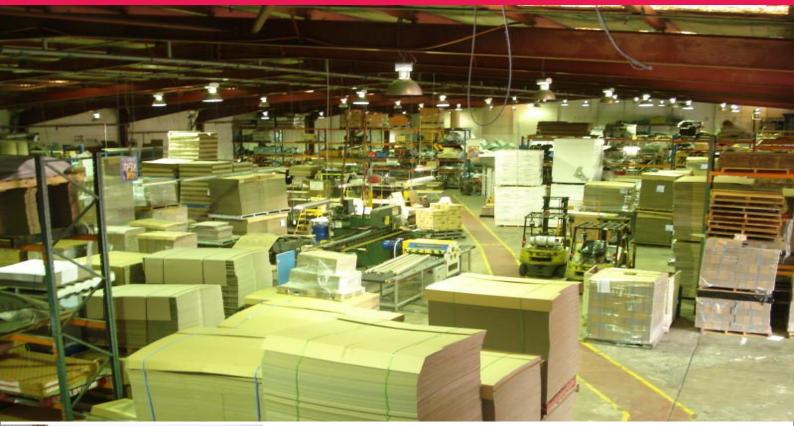

## Industrial Warehouse / Office / Showroom

Located in Chipping Norton, a south western suburb of Sydney, approximately 29 kms south west by road from the CBD. The property is situated on the eastern side of Governor Macquarie Drive, approx 40m south of its intersection with Alfred Street. The property boasts superb access to the M5 & M7 Motorways via Newbridge Road and Moorebank.

A flexible sale arrangement is on offer. The existing tenant is able to remain in the premises for up to 12 months or as agreed.

Industrial FOR SALE

3096sqm

Mel Morizzi 0418 259 835 Mel.Morizzi@ap.jll.com