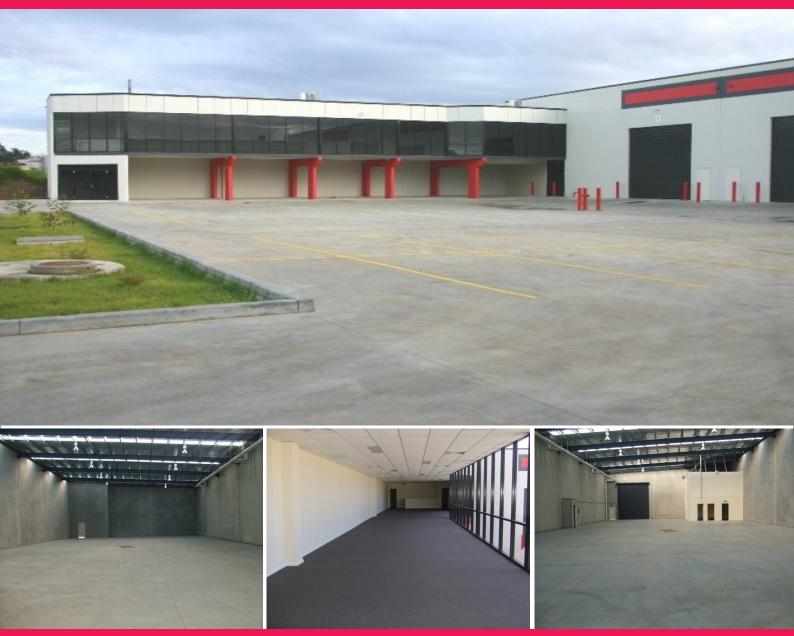

## Ideal Logistics Base - Office/Warehouse in Prime Location

Ideal for the logistics operator, brand new duplex style office/warehouse strata units with street frontage. The units offer a superior architectural and functional design, in addition to a high quality construction.

The warehouse area is of a clear span construction, with high internal clearance. Dual driveways allow for good truck access and manoeuvring, plus there is a hardstand area available for loading/unloading containers.

Office accommodation is carpeted, air-conditioned and has plenty of natural light. Ample parking (some being undercover) available on-site.

The 4(a) General Industrial zoning allows a wide variety of uses, including heavy industrial. Only 1 km (approx.) to the M7 Motorway on/off ramps. The 2 units can be combined for a  $3,462m^2$  office/wareho