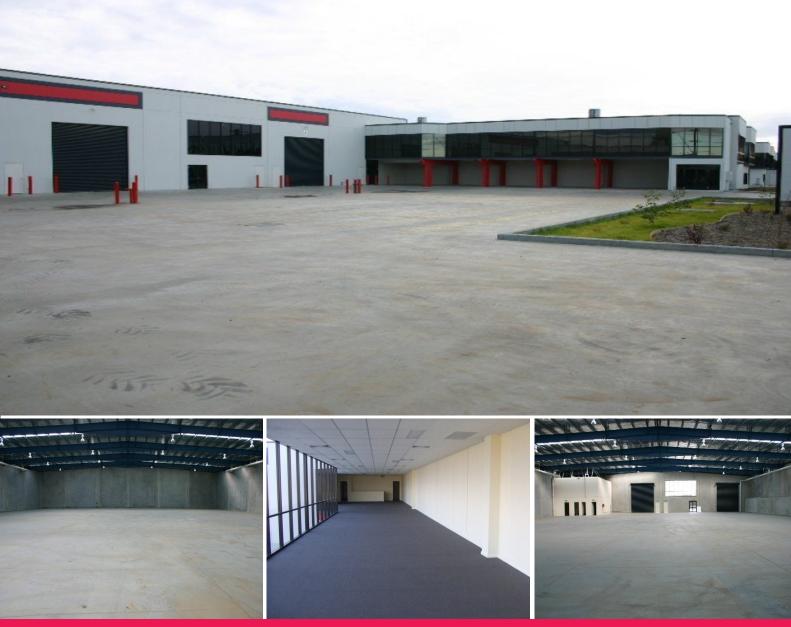

## Ideal Logistics Base - Office/Warehouse in Prime Location

Ideal for the logistics operator, brand new duplex style office/warehouse strata units with street frontage. The units offer a superior architectural and functional design in addition to a high quality construction.

The warehouse area is of a clear span construction with high internal clearance. Dual driveways allow for good truck access and manoeuvring plus there is a hardstand area available for loading/unloading containers.

Only 1 km (approx.) to the M7 Motorway on/off ramps. The 2 units can be combined for a 3,462m² office/warehouse!

Industrial FOR SALE

2227sqm