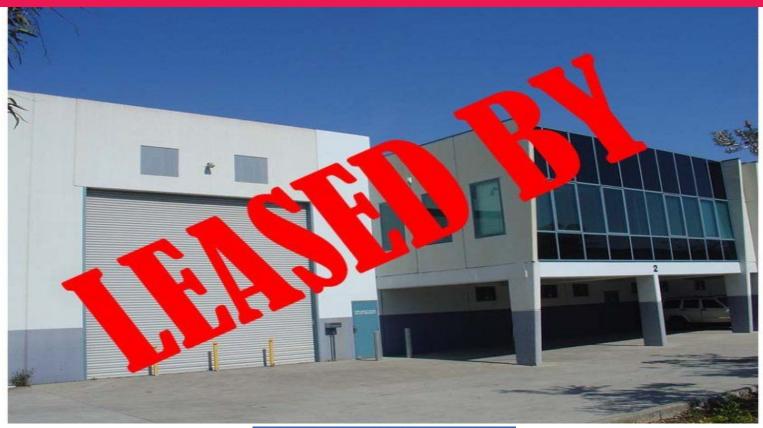

## \$110/m<sup>2</sup> net

Unit 2/68- 72 Derby Street, Silverwater NSW 2128

## Brand new industrial unit

Three street frontage to Derby, Churchill and Stanley Streets. Immediate access to Silverwater Road and close proximity to M4 Motorway.

Located in a brand new complex comprising three units. Constructed of steel portal frame, with concrete tilt up walls and insulated metal deck roof. Warehouse areas are clearspan, with internal clearance of 6.5m and access via a roller shutter door.

The office component is located on the mezzanine level and is carpeted and air conditioned. Unit 2 has parking for 4 vehicles.

Industrial FOR LEASE

621sqm

**Peter Hanzis** 

0408 888 028 Peter.Hanzis@ap.jll.com