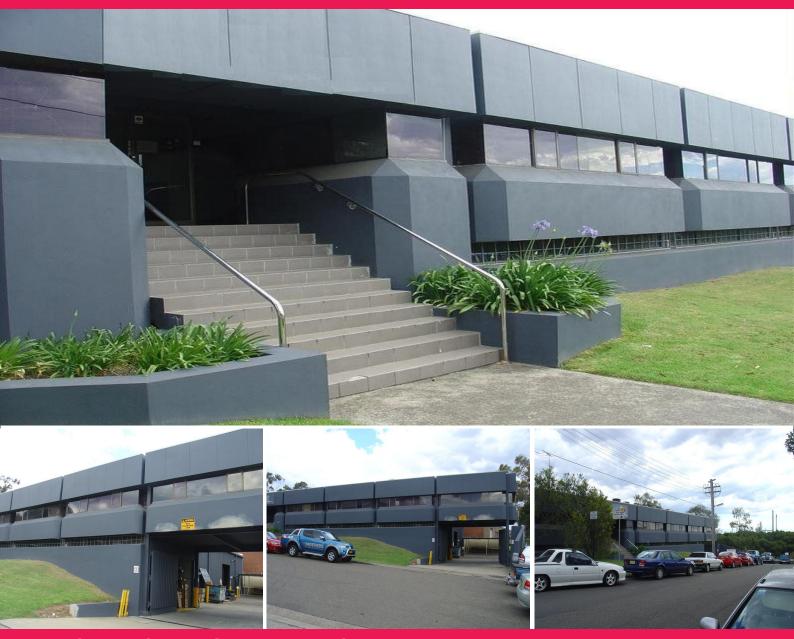

## 12 Giffard Street, Silverwater NSW 2128

## Well Located Freestanding Building

Western side of Silverwater Road. Central location, with quick access to Silverwater Road and M4 Motorway. Freestanding building well located in the Silverwater industrial area. Access to the warehouse is provided via 2 roller shutter doors. Internal clearance is approx 5 metres. The office component is situated over two levels, offering both open plan and partitioning. It is carpeted and air conditioned. Ample parking on site. There is flexibility with the office area.