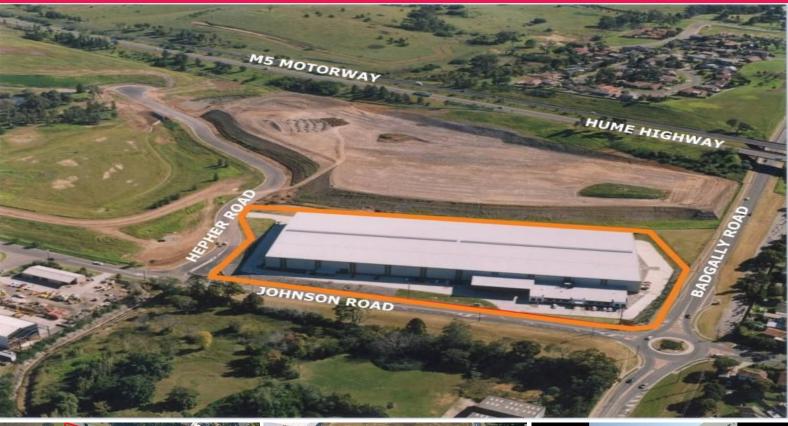

### PROPERTY DESCRIPTION:

The subject property comprises a modern freestanding office/ warehouse building with associated hardstand, and car parking areas.

### LOCATION:

Situated on the corner of Johnson Road and Badgally Road Campbelltown. The property is well positioned approximately 4 kilometres from each of the M5 on/off ramps.