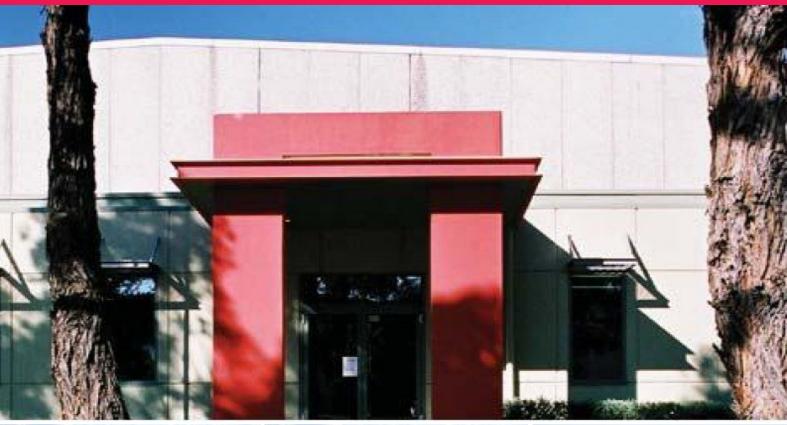

42 Airds Road, Minto NSW 2566

## **Minto Distribution Centre**

## PROPERTY DESCRIPTION:

Warehouse: Internal clearance ranging from 8.5 to 10 metres together with insulated mesh ceiling and suspended mercury vapour lighting. The floors are reinforced and epoxy sealed concrete to the production area. The accommodation is clear span apart from one centre row of structural steel columns and a fire rated non load bearing internal wall. A production office with amenities is incorporated within the warehouse. The warehouse features and enormous 20m wide awning, which spans the entire length of the northern side of the warehouse. Other features of this property include a drive around access/ egress and a large hardstand to the rear. Office