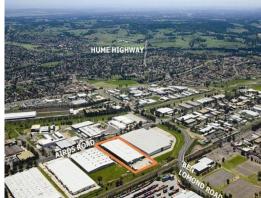

## LOCATION:

Located in the eastern side of Airds Road, Minto, approximately 300 metres south of the intersection with Ben Lomond Road. Minto enjoys fast easy access to the M5 Motorway/Highway.