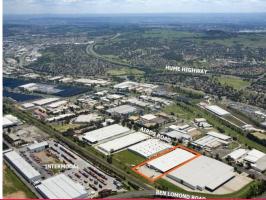

## LOCATION:

Located in the eastern side of Airds Road, Minto, approximately 300 metres south of the intersection with Ben Lomond Road. Minto enjoys fast easy access to the M5 Motorway/Highway.