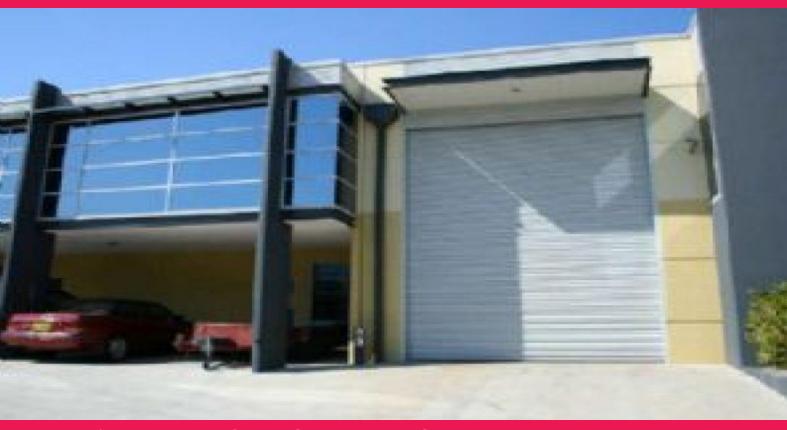

## **NEAR NEW INDUSTRIAL COMPLEX**

Millennium Court runs north off Derby Street at its western end. Quick access to Silverwater Road, Parramatta Road and M4 Motorway.

Near new industrial complex of 9 units. Warehouse areas are clearspan, with internal clearance ranging from 5.9m to 7m (approx) and access via a single container sized roller shutter door per unit. Mezzanine level office accommodation is carpeted and air conditioned.

Allocated parking spaces per unit.

Modern industrial complex of 9 Units. Front Unit, security complex, quiet quality tenants.

Warehouse area is clearspan, with internal clearances ranging form 6m to 7m approximately and access via a single container sized roller shutter door. Mezzanine level office accommodation is carpeted and air conditioned. Allocated car spaces per unit.