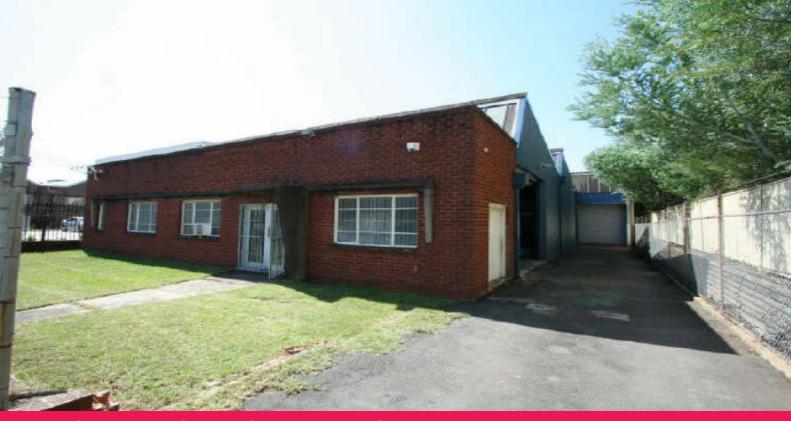

## FREESTANDING INDUSTRIAL WAREHOUSE

Located at the eastern end of Carnarvon Street, approx 100 metres from its intersection with Day Street. Quick access to Silverwater Road, M4 Motorway and Parramatta Road.

Well appointed freestanding industrial warehouse/office facility, with access via two roller shutter doors. Warehouse is separated into two bays which offer an internal clearance of 4.26m (approx). 3 phase power on site. Office accommodation is tiled and air conditioned. Fully secured.