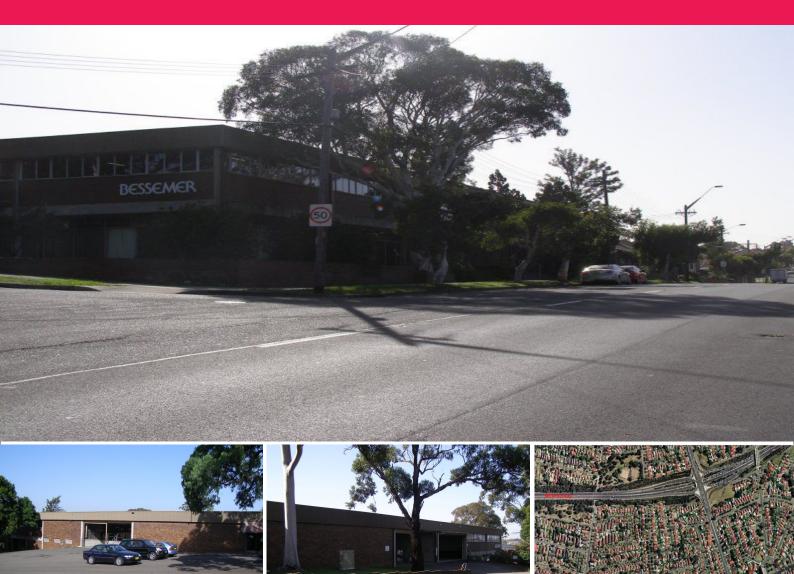

## Must be inspected!

This fantastic free-standing industrial property is located on the northern side of Broad Arrow Road. The subject property is approx 2kms from the M5 Motorway on/off ramp. Surrounding developments consists mainly of low to medium residential properties.

A 5000m2 free standing industrial property on a 6,342m2 site. The property is ideally suitable for a warehousing user due to its existing clearance approx 5.5m. The property features three (3) roller shutter doors, ample yard area. Office is air-conditioned and carpeted.