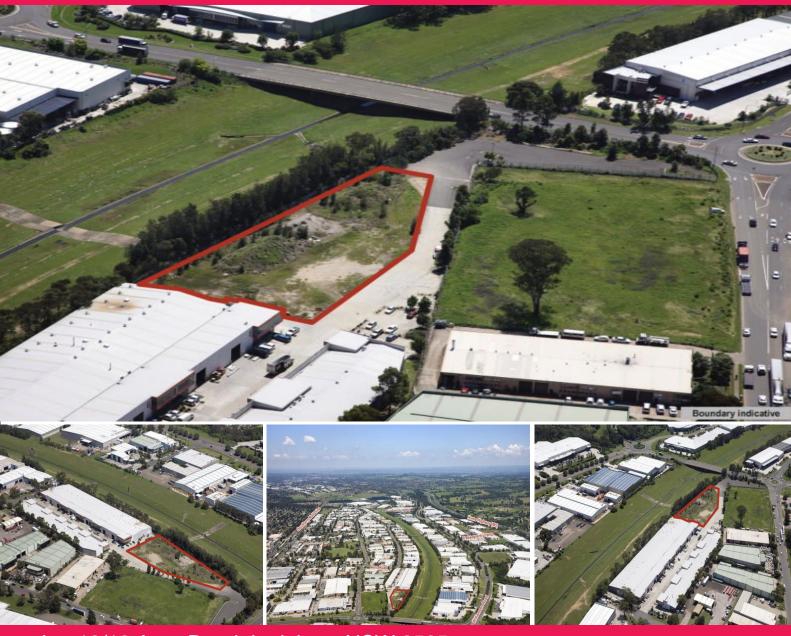

Lot 19/19 Aero Road, Ingleburn NSW 2565

## **SOLD BY JONES LANG LASALLE!**

The subject property is situated on the northern side of Aero Road, between York Road and Lancaster Street, offering immediate access to the M5 & M7 Motorways via the Brooks road on ramp and is also with walking distance to Ingleburn railway station.

Lot 19, 19 Aero Road is the second stage of the 'Aero 19' Industrial Estate development which was completed in 2005 and offered units ranging in size from  $337m^2$  -  $1658m^2$  and currently boasts 100% occupancy.

Unit 19: 922sqm

Carparking and driveway allocations have already been completed so the opportunity exi

Development FOR SALE

5914sqm

**Daniel Krobot** 

+61 411 215 339 daniel.krobot@rhc.com.au