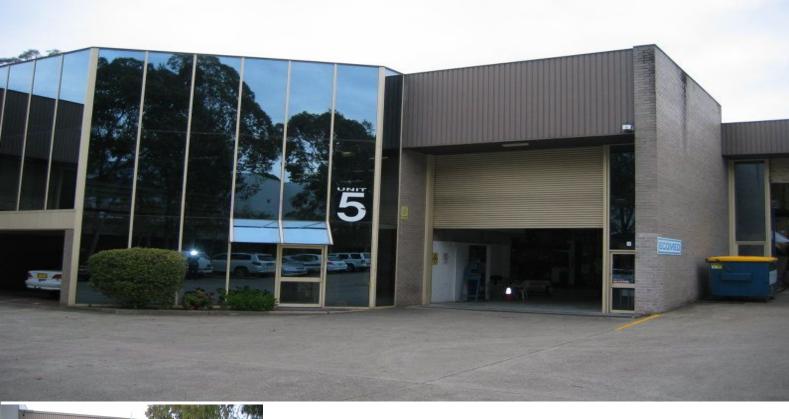

## Gf - Unit 5/30-32 Foundry Road, Seven Hills NSW 2147

## MODERN INDUSTRIAL DEVELOPMENT

Situated towards the cul-de-sac end of Foundry Road approximately 250 metres from Old Windsor Road and M2 Motorway entrance, within the Seven Hills industrial precinct.

Modern industrial development completed in 1987. Comprises 6 industrial strata units of concrete panel construction with steel portal frame and insulated metal deck roof. Each unit provides 6 metres minimum internal clearance, with front and rear container access. Mezzanine offices are quality carpeted and air conditioned. Ample on site parking.

Modern warehouse/office located at the end of a cul-de-sac within a six unit estate.

The warehouse is access

Industrial FOR LEASE

1043sqm

**Peter Hanzis** 

0408 888 028 Peter.Hanzis@ap.jll.com