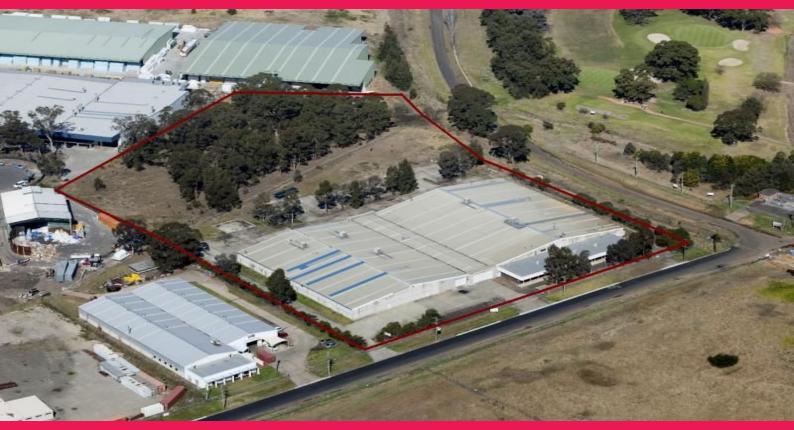

## 116 Links Road, St Marys NSW 2760

A freestanding twin portal by warehouse / manufacturing facility with drive-around access and multiple roller shutter door entry. Site coverage is only approximately 26% allowing for further development or possible subdivision. The property has two street access points - the second from Kommer Place, which provides opportunity for building expansion, further development, or potential subdivision.

A twin potal bay freestanding warehouse / manufacturing facility with large surplus land at rear. Located in an established industrial estate, providing a great value for money opportunity.

Industrial FOR SALE

7287sqm