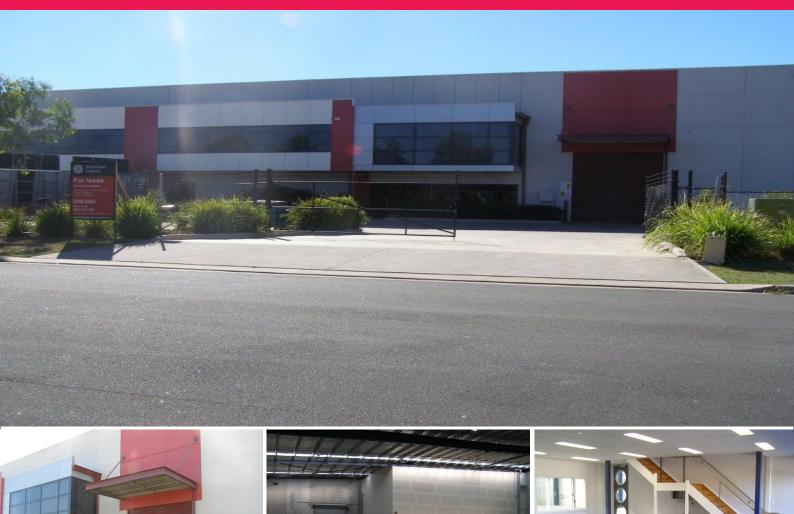

## **LEASED BY Jones Lang LaSalle!**

Located in the established Smeaton Grange Industrial precinct. The subject property boasts excellent access to the M5 & M7 Motorways via the Narellan Road on-ramp or Camden Valley Way. Essential services are available at both the Narellan CBD or Campbelltown CBD.

Modern duplex unit with access via single container height roller shutter door. Construction is of concrete panel with metal deck roofing. Internal clearances range from 7.5 - 8.5 metres. The downstairs area features a showroom/office area with amenities, storage room and lunchroom, while the mezzanine office is carpeted and air-conditioned with both male and female amenities.