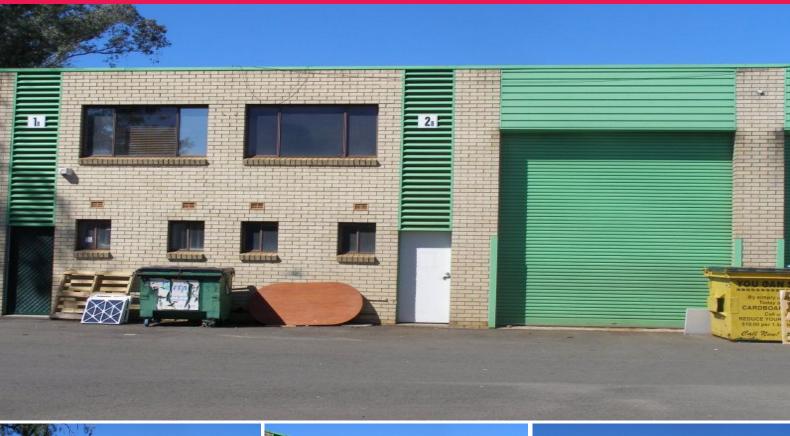

Functional strata unit of brick construction with access provided by a single roller shutter door. Internally the property boasts ground floor amenities and a substantial mezzanine storage area.

For any further assista