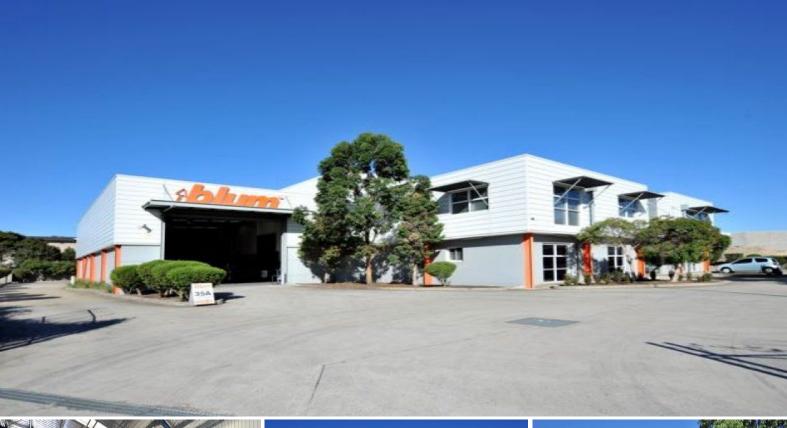

## SOLD SOLD SOLD!!!!!! By the Jones Lang LaSalle team at Liverpool within two week

A battle-axe block located on busy Heathcote Road, the main thoroughfare of the Moorebank Industrial precinct. The subject property boasts immediate access to the M5 Motorway via the Heathcote Road on ramp and M7 Motorway via Moorebank Avenue.

The subject property comprises of a superbly built freestanding industrial warehouse with an enclosed loading/unloading bay. There are also ancillary office and showroom areas that present to a corporate standard with amenities available over both the mezzanine and ground floor office area an